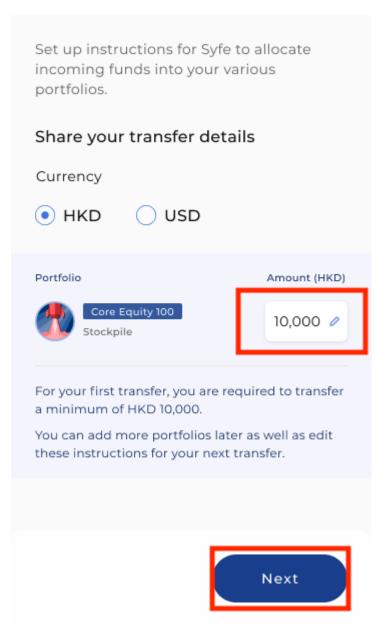

#### 2. Input the deposit amount and hit "Next"

## ⟨ Transfer funds

SET UP TRANSFER PLAN

3. Transfer to the bank account according to the bank account details then hit "I have transferred"

\*\*You can hit "I will transfer later" if you decide to transfer the funds later on