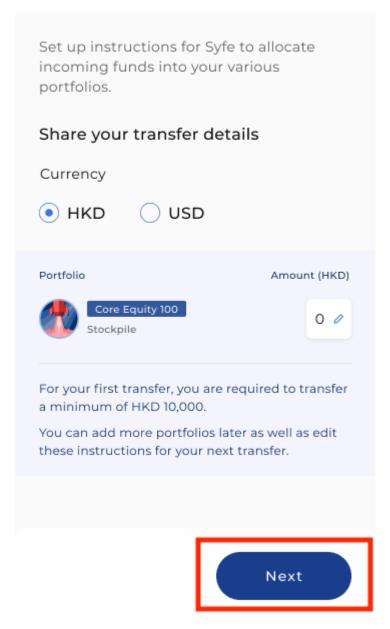

#### 1. Click on "Next" to edit the amount

## ⟨ Transfer funds

SET UP TRANSFER PLAN