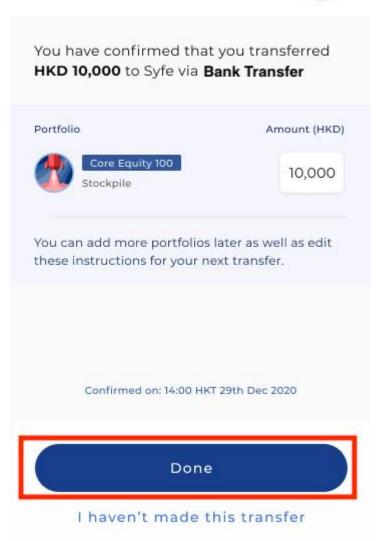

name Syfe Client Account PTD. ransfer funds to this account                                                                                                    | [] Сору     |
| Recipient name  Syfe Client Account PTD.  ransfer funds to this account Recipient account no.                                                                            | [] Сору     |
| Recipient name  Syfe Client Account PTD.  ransfer funds to this account Recipient account no.                                                                            | [] Сору     |
| Recipient name  Syfe Client Account PTD.  ransfer funds to this account Recipient account no.  his recipient account no. is special outo fund your portfolios  Bank code | Copy        |



#### 4. Click on "Done" to confirm the Transfer Summary