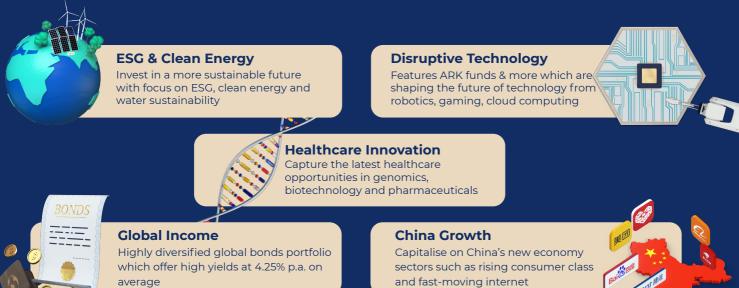

## Syfe Select

Introducing Singapore's first fully-customisable ETF portfolio builder with no minimum investment, no lock-ups and automatic dividends reinvesting.

Designed to complement Syfe's Core portfolios, Syfe Select allows investors to build their wealth by themes which reflect some of the world's largest mega trends, or a fully DIY portfolio featuring 100+ best-in-class ETFs.