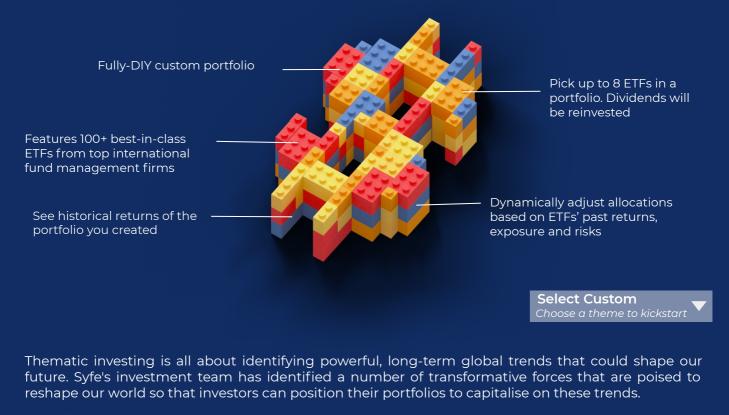

## Syfe Select

Introducing Singapore's first fully-customisable ETF portfolio builder with no minimum investment, no lock-ups and automatic dividends reinvesting.

Designed to complement Syfe's Core portfolios, Syfe Select allows investors to build their wealth by themes which reflect some of the world's largest mega trends, or a fully DIY portfolio featuring 100+ best-in-class ETFs.

- No minimum investment amount
- No lock-ins
- Free dividend reinvestment
- 📀 🛛 Unlimited, free withdrawals
- Low fees starting from 0.35%